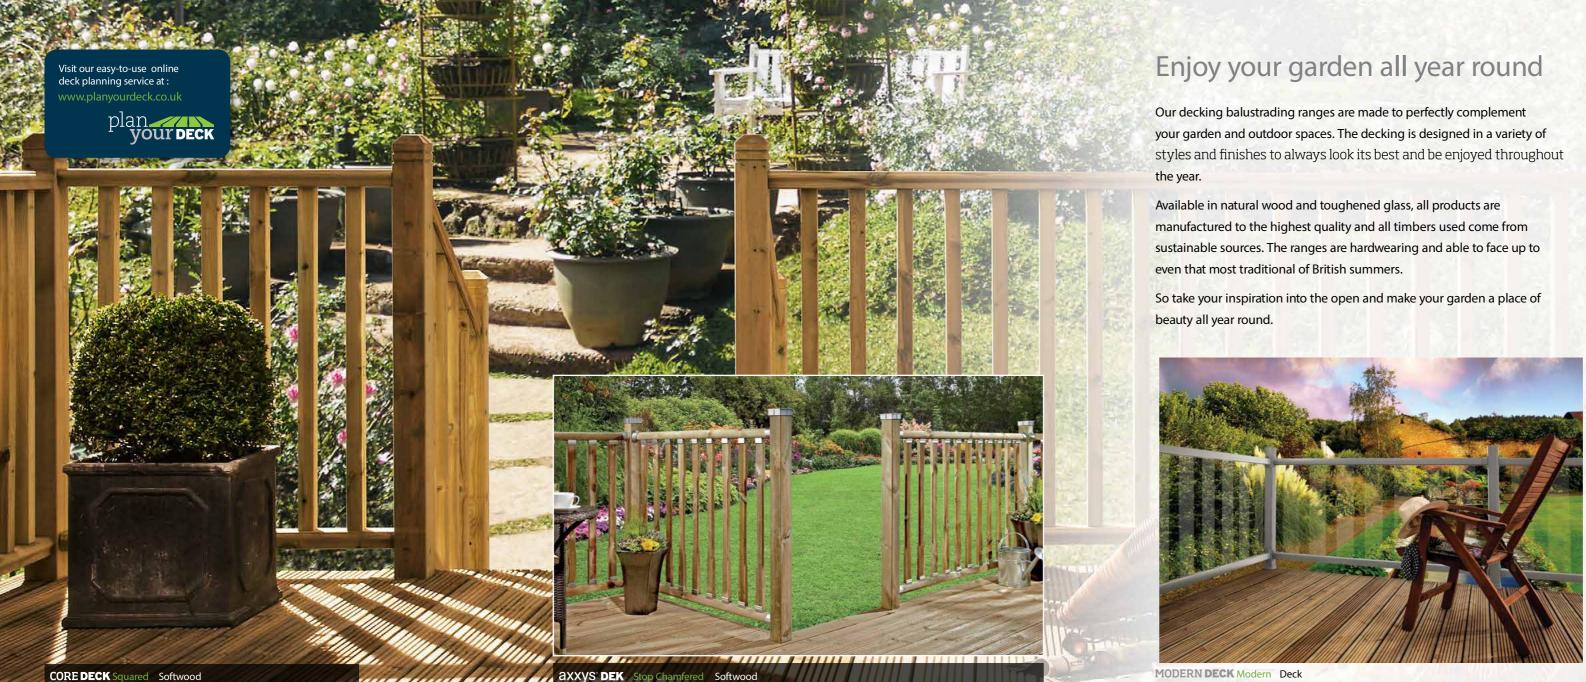

**CORE DECK** Stop Chamfered Softwood The robust nature of this range means that it can take everything that our weather throws its way. Also available in red hardwood.

CORE DECK Turned Softwood Your garden may change with the seasons but our turned decking remains a classic.

**AXXYS DEK** Stop Chamfered Softwood A contemporary range of decking products designed to take your breath away . Also available

A low maintenance aluminium extrusion balustrade system boasts zinc brackets and a hardwearing powder coated exterior for an ultra-modern, sleek finish.