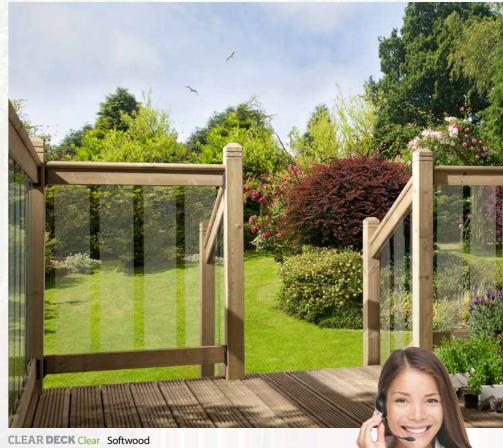

Clear Softwood blends the natural quality of timber with dazzling glass balusters for a deck that blends traditional and modern.