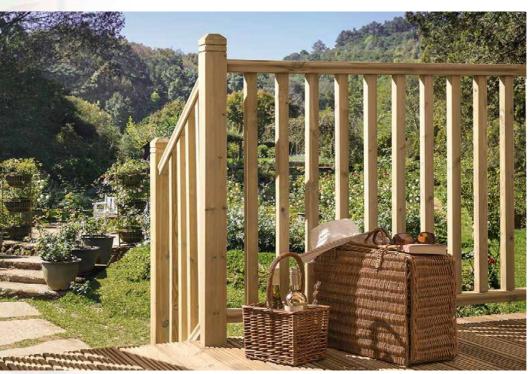

**CORE DECK** Stop Chamfered Softwood The robust nature of this range means that it can take everything that our weather throws its way. Also available in red hardwood.

CORE DECK Turned Softwood Your garden may change with the seasons but our turned decking remains a classic.